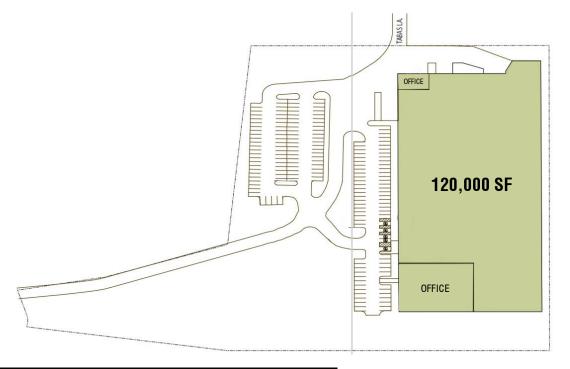

#### SIZE

Available Space: 120,000 SFProperty Acreage: 10.1 Acres

• Dock Doors: 15

## **PARKING**

• 165 Parking Spaces