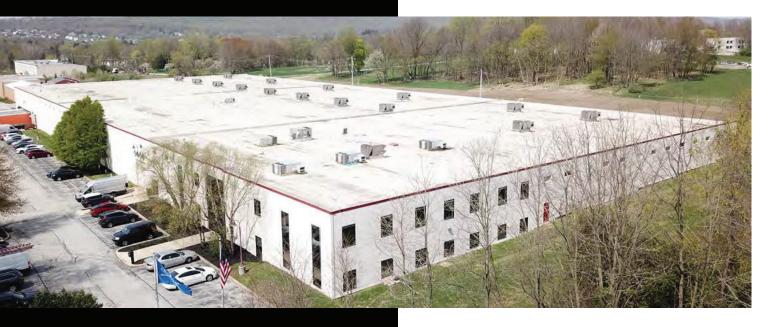

# **EXTON WAREHOUSE**

#### SIZE

Available Space: 120,000 SFProperty Acreage: 10.1 Acres

• Dock Doors: 15

# **CONSTRUCTION**

• Roof: Fibertite
• Ceiling Height: 22'

## **PARKING**

• 165 Parking Spaces