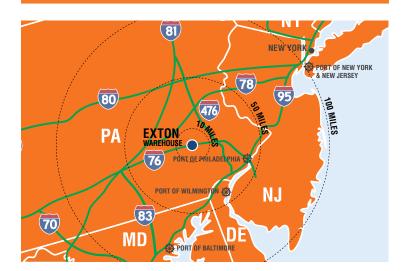

#### SITE

- Near Interstate 30 and Interstate 202
- Less than 1.5 Miles from Route 30 Bypass
- 5 Miles to PA Turnpike
- 23 Miles to Wilmington
- 32 Miles to Philadelphia