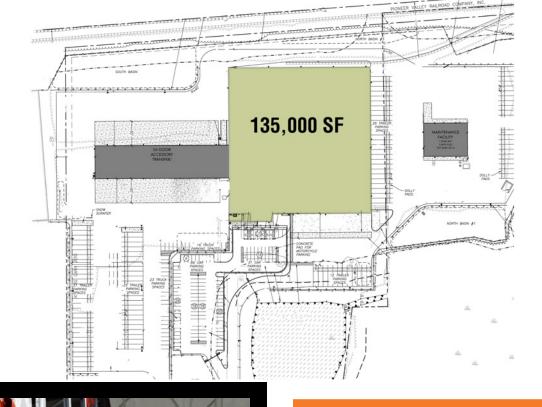

## 135,000 SF

• Access to Massachusetts Turnpike – I-90

• Proximity to U.S. Route 202

• Fully Fenced and Gated

• On-Site Trailer Roof Snow Scraper

**SITE PLAN**