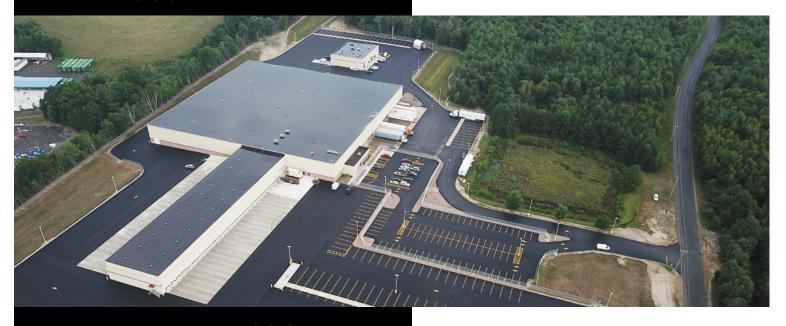

# WESTFIELD III WAREHOUSE

## 135,000 SF

### **WAREHOUSE SERVICES**

- HazMat Storage WMS Technology
- Pick and Pack
- Racked StorageBulk Storage
- Transload
- Pool Distribution
- Consolidation
- Deconsolidation

aduiepyle.com/warehousing

• Available Space: 135,000 SF Property Acreage: 41.7 AcresDock Doors: 12

### **PARKING**

• 117 Trailer Parking Spaces

• 39 Tractor Parking Spaces