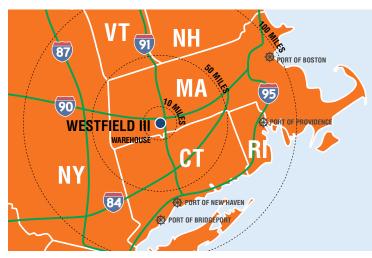

• Access to Massachusetts Turnpike – I-90

• Proximity to U.S. Route 202

• Fully Fenced and Gated

• On-Site Trailer Roof Snow Scraper

**SITE PLAN**